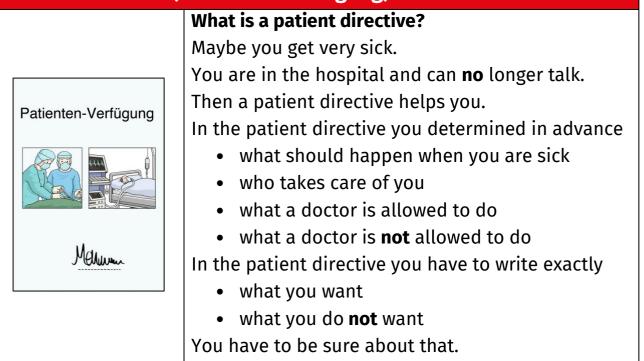

# Patient directive (Patienten-Verfügung)

### Where can you get counselling?

Your family doctor can counsel you about a **patient directive**. (Patienten-Verfügung)

He helps you with filling in the form.