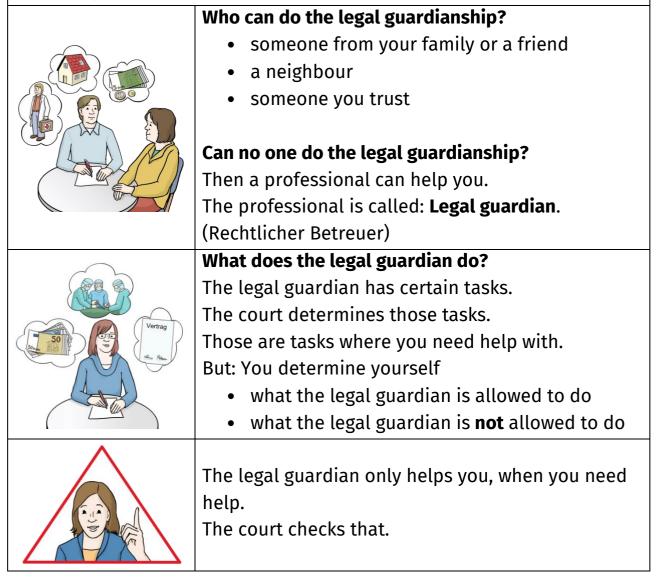

| Care directive (Betreuungs-Verfügung) |                                                             |  |
|---------------------------------------|-------------------------------------------------------------|--|
|                                       | What is a care directive?                                   |  |
| Betreuungs-Verfügung                  | A care directive can be a part of a health care             |  |
|                                       | proxy.                                                      |  |
|                                       | In a care directive you determine a <b>legal guardian</b> . |  |
|                                       | (Rechtlicher Betreuer)                                      |  |
| 50                                    | He is allowed to decide important things for you.           |  |
| 5000                                  | For example he is allowed to sign contracts for you.        |  |
| Mai                                   | But: The legal guardian is only allowed to decide           |  |
| N'HUUM                                | something if you want that.                                 |  |
|                                       | The court checks that.                                      |  |

# Legal guardianship (Rechtliche Betreuung)

You have not determined a legal guardian and are sick?

Then the court determines a legal guardian for you. That is called: **Legal guardianship**. (Rechtliche Betreuung)

### When do you get a legal guardianship?

You get a legal guardianship:

- if you do **not** have a health care proxy
- if you can **no** longer do everything by yourself

You can request the legal guardianship yourself.

Another person can also request it for you.

For example someone from your family.